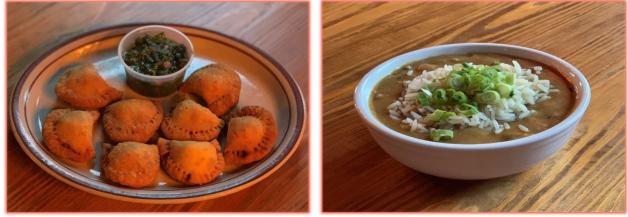

Jose/Border Home Meals – Plating Suggestion Guide

Tejas Chicken

Blackened Chicken Fingers

Pastelitos

Louisiana Gumbo

House Salad

Kids Chicken Fingers

JOSE&BORDER HOME MEALS - PLATING SUGGESTION GUIDE

Blackened Salmon

Burros

Enchiladas

Blackened Salmon Tacos

Chicken Bandera

Empanada

Blackened Chicken

Gaucho Chicken