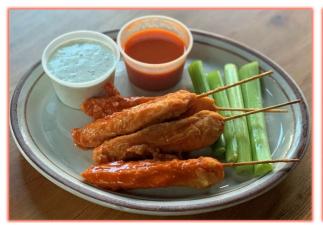

Jose/Border Home Meals – Plating Suggestion Guide

Tejas Chicken

Blackened Chicken Fingers

Pastelitos

Louisiana Gumbo

House Salad

Kids Chicken Fingers

JOSE&BORDER HOME MEALS - PLATING SUGGESTION GUIDE