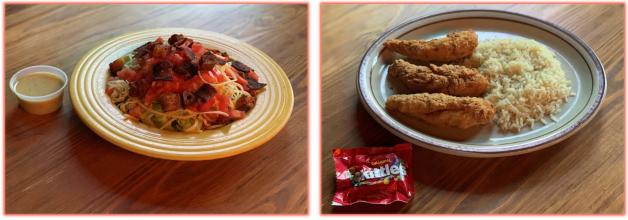

Jose/Border Home Meals – Plating Suggestion Guide

Tejas Chicken

Blackened Chicken Fingers

Pastelitos

Louisiana Gumbo

House Salad

Kids Chicken Fingers

JOSE&BORDER HOME MEALS - PLATING SUGGESTION GUIDE

Chciken Fajitas

Beef Fajitas

Half&Half Fajitas

JOSE&BORDER HOME MEALS - PLATING SUGGESTION GUIDE